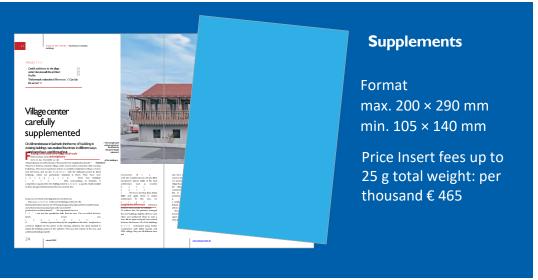

#### Inserts / bound-in inserts / stickers / CDs

| Supplements                                 |
|---------------------------------------------|
| Minimum format 105 mm width × 140 mm height |
| Maximum format 200 mm width × 290 mm height |

| Bound inserts - at least 4 pages / 100 g/sqm                     |
|------------------------------------------------------------------|
| Minimum format 105 mm width × 140 mm height                      |
| Maximum format Format of the carrier product                     |
| Booklet size trim: 6 mm head trim, min. 3 mm front and foot trim |