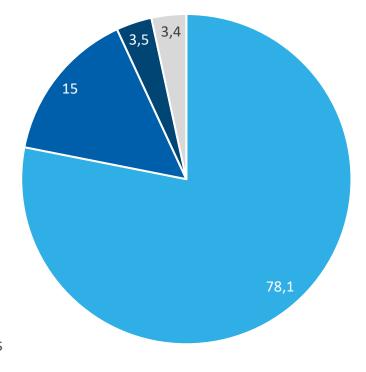

Source: Publisher's statement in % of total circulation

Over **7,200** visits on a monthly average

over 1,340 newsletter recipients

(publisher's note 10/23)