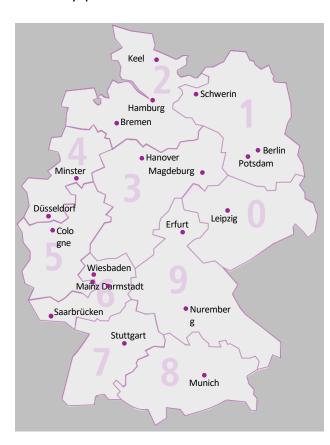

#### Distribution by zip code area

Postal routing district 0 1,044 copies

Postal routing district 1 934 copies

Postal routing district 2 934 copies

Postal routing district 3 1,055 copies

Postal routing district 4 834 copies

Postal routing district 5 904 copies

Postal routing district 6 713 copies

Postal routing district 7 1,226 copies

Postal routing district 8 1,318 copies

Postal routing district 9 1,084 copies

| Scope analysis 2023 = 11 issues            |              |   |         |  |
|--------------------------------------------|--------------|---|---------|--|
| Total scope                                | 848.00 pages | = | 100 %   |  |
| Editorial section                          | 676.46 pages | = | 79,77 % |  |
| Advertisement section                      | 171.54 pages | = | 20,23 % |  |
| of which job/opportunity ads               | 2.5 pages    | = | 1,00 %  |  |
| of which publisher's own advertisements    | 32.58 pages  | = | 19,00 % |  |
| Bound inserts                              | 5.00 pages   |   |         |  |
| Supplements                                | 15,00 pages  |   |         |  |
| Editorial content analysis by subject area | 676.46 pages | = | 100 %   |  |
| Title                                      | 11.00 pages  | = | 1,63 %  |  |
| Editorial                                  | 11.00 pages  | = | 1,63 %  |  |
| Contents                                   | 16.50 pages  | = | 2,44 %  |  |
| short and sweet                            | 27,25 pages  | = | 4,03 %  |  |
| Topic of the month                         | 230.82 pages | = | 34,12 % |  |
| Timber engineering                         | 17.92 pages  | = | 2,65 %  |  |
| Refurbishment and expansion                | 20,17 pages  | = | 2,98 %  |  |
| Details in the handle                      | 18,00 pages  | = | 2,66 %  |  |
| Wooden houses                              | 17.01 pages  | = | 2,51 %  |  |
| Your right                                 | 5.50 pages   | = | 0,81 %  |  |
| Management                                 | 67.18 pages  | = | 9,93 %  |  |
| Office compact                             | 8,17 pages   | = | 1,21 %  |  |
| Association current                        | 72.00 pages  | = | 10,64 % |  |
| Architecture                               | 18,00 pages  | = | 2,66 %  |  |
| Trade fair                                 | 3.00 pages   | = | 0,44 %  |  |
| Products                                   | 36.67 pages  | = | 5,42 %  |  |
| Master carpenter roof                      | 41.59 pages  | = | 6,15 %  |  |
| Product & Practice                         | 3.00 pages   | = | 0,44 %  |  |
| Further training                           | 4,50 pages   | = | 0,67 %  |  |
| The company                                | 12,18 pages  | = | 1,80 %  |  |
| Wooden worlds                              | 24,00 pages  | = | 3,55 %  |  |
| Preview                                    | 11.00 pages  | = | 1,63 %  |  |
| Competition                                | 0.00 pages   | = | 0,00 %  |  |
|                                            |              |   |         |  |