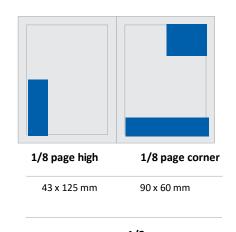

144 mm × 210 mm\* 131 mm × 195 mm

1/8 page landscape 185 x 30 mm

1/1 page with tip-on card