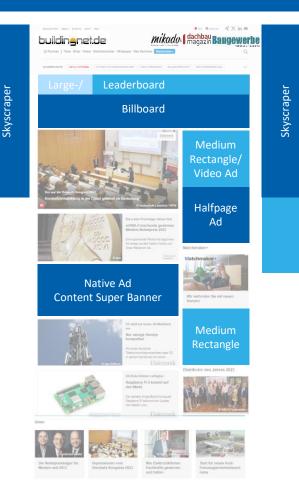

## Prices buildingnet.de mikado (dachbau magazin Baugewerbe

| STANDARD ADVERTISING FORMATS | DIMENSION (px) | СРМ   |
|------------------------------|----------------|-------|
| Banner/Leaderboard           | 728x90         | 170€  |
| Skyscraper                   | 160x600        | 220€  |
| Medium Rectangle             | 300x250        | 180€  |
| Mobile banner - 4:1          | 320x75         | 130 € |
| Mobile banner - 6:1          | 320x50         | 280€  |

| BIG ADS              | DIMENSION (px) | СРМ   |
|----------------------|----------------|-------|
| Large Leaderboard    | 970x90         | 340 € |
| Billboard            | 970x250        | 260€  |
| Halfpage Ad          | 300x600        | 220€  |
| Sitebar              | 300x600        | 390 € |
| Mobile Rectangle     | 300x250        | 260€  |
| Video Ad / Outstream | 1280x720       | 210€  |

| SPECIAL FORMATS                              | DIMENSION (px)    | СРМ   |
|----------------------------------------------|-------------------|-------|
| Native Ad                                    | s. Specifications | 400 € |
| Content Super Banner                         | 640x250           | 400 € |
| Mobile interstitial                          | 320x480           | 400 € |
| Mobile Halfpage                              | 300x600           | 400 € |
| Wallpaper 1 (Leaderboard, Skyscraper)        | 728x90/160x600    | 240 € |
| Wallpaper 2 (Large Leaderboard, Halfpage Ad) | 970x90/300x600    | 430 € |
| Fireplace                                    | 990x90/160x600    | 510€  |