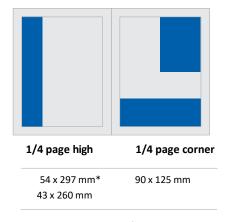

210 x 297 mm\* 185 x 260 mm

Dimensions width x height
\* truncated format
Bleed allowance 5 mm on the open sides

 landscape

 210 x 144 mm\*
 102 x 297 mm\*

 185 x 125 mm
 90 x 260 mm

1/4 page landscape 210 x 79 mm \* 180 x 60 mm

#### Advertising rates and formats (excluding VAT)

Advertising price list valid from 01.01.2024

| Format                     | Base price b/w | Base price 4c |
|----------------------------|----------------|---------------|
| 1/1 page                   | € 4,405        | € 6,920       |
| 1/2 page                   | € 2,330        | € 4,400       |
| 1/3 page                   | € 1,545        | € 3,610       |
| 1/4 page                   | € 1,260        | € 3,330       |
| 1/8 page                   | € 740          | € 2,810       |
| Base price per mm line     | € 6.30         |               |
| Cover pages U2/U3/U4 each  |                | € 7,200       |
| 1/2 page flap              |                | € 11,400      |
| 1/2 page table of contents |                | € 5,335       |
| 1/4 page editorial         |                | € 4,095       |
| U2 + 1st right side        |                | € 14,320      |
| Junior Page                |                | € 4,670       |