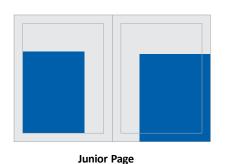

#### Advertising rates and formats (excluding VAT)

Advertising price list valid from 01.01.2024

| Format                     | Base price b/w | Base price 4c |
|----------------------------|----------------|---------------|
| 1/1 page                   | € 4,405        | € 6,920       |
| 1/2 page                   | € 2,330        | € 4,400       |
| 1/3 page                   | € 1,545        | € 3,610       |
| 1/4 page                   | € 1,260        | € 3,330       |
| 1/8 page                   | € 740          | € 2,810       |
| Base price per mm line     | € 6.30         |               |
| Cover pages U2/U3/U4 each  |                | € 7,200       |
| 1/2 page flap              |                | € 11,400      |
| 1/2 page table of contents |                | € 5,335       |
| 1/4 page editorial         |                | € 4,095       |
| U2 + 1st right side        |                | € 14,320      |
| Junior Page                |                | € 4,670       |