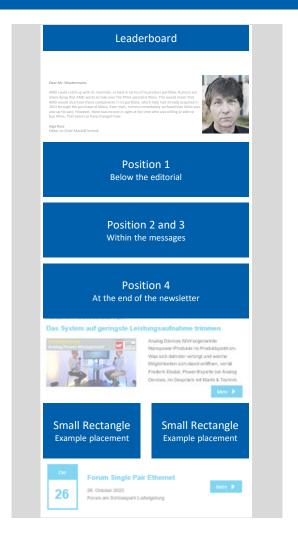

| NEWSLETTER                                                                                                                                                                                                                                                                                           |              | FIXED PRICE PER SHIPMENT |
|------------------------------------------------------------------------------------------------------------------------------------------------------------------------------------------------------------------------------------------------------------------------------------------------------|--------------|--------------------------|
| Leaderboard (630x90)                                                                                                                                                                                                                                                                                 |              | 1,040 €                  |
| Small Rectangle (291x156)                                                                                                                                                                                                                                                                            |              | 390 €                    |
| Billboard (630x200)/ Native ad without logo/ Visualization like article Headline + image + text and ad URL (max. 1 link) Image: 225 x 127 pixels, max. 200 KB Headline: max. 40 characters, text: max. 300 characters each incl. spaces Text ad with logo like Native Ad only with logo (150x150 px) | Position 1-4 | 705 €                    |
| Leaderboard in the e-Paper Newsletter                                                                                                                                                                                                                                                                |              | 2,590 €                  |