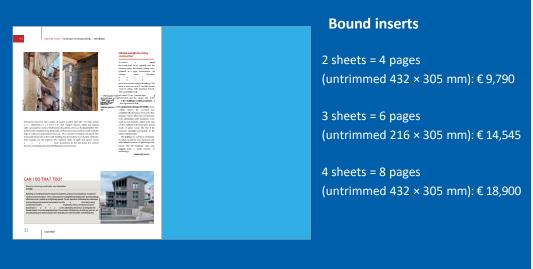

| Bound inserts - at least 4 pages / 100 g/sqm                     |
|------------------------------------------------------------------|
| Minimum format 105 mm width × 140 mm height                      |
| Maximum format Format of the carrier product                     |
| Booklet size trim: 6 mm head trim, min. 3 mm front and foot trim |

Bound inserts must be delivered uncut and folded. Multi-page bound inserts must be closed towards the binding and suitable for machine processing.

The type and design of bound inserts must be such that additional preparation and processing is not required. Difficulties and additional folding and gluing work will be invoiced separately.

Before accepting and confirming the order, a binding sample or, if necessary, a blank sample with size and weight specifications must be submitted.

Bound inserts must be designed in such a way that they are recognizable as advertising and cannot be confused with the editorial section. The placement of bound inserts depends on the technical possibilities. Bound inserts printed on a material other than paper can only be accepted with the prior consent of Swiss Post, which must be obtained from the publisher.