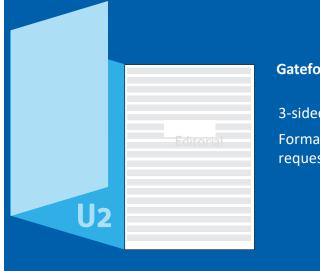

#### Gatefolder

3-sided, opening to the right or left Format details are available on request