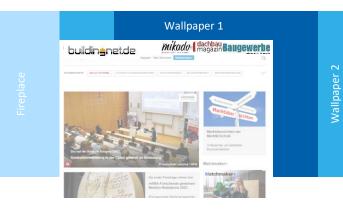

| SPECIAL FORMATS                                 | DIMENSION (px)    | СРМ   |
|-------------------------------------------------|-------------------|-------|
| Native Ad                                       | s. Specifications | 400 € |
| Content Super Banner                            | 640x250           | 400 € |
| Mobile interstitial                             | 320x480           | 400 € |
| Mobile Halfpage                                 | 300x600           | 400 € |
| Wallpaper 1 (Leaderboard, Skyscraper)           | 728x90/160x600    | 240 € |
| Wallpaper 2 (Large Leaderboard, Halfpage<br>Ad) | 970x90/300x600    | 430€  |
| Fireplace                                       | 990x90/160x600    | 510€  |