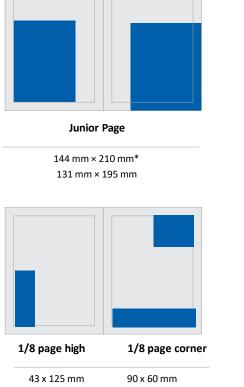

**1/4 page landscape** 210 x 79 mm \* 180 x 60 mm

1/8 page landscape 185 x 30 mm