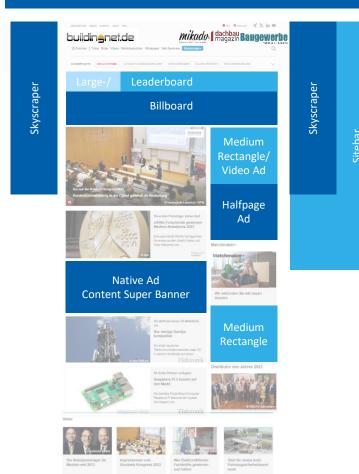

### **BANNER FORMATS WEBSITE**

# buildingnet.de *mikado* [dachbau Baugewerbe

### SPECIAL FORMATS WEBSITE

# Prices buildingnet.de *mikado* **[**dachbau magazin Baugewerbe

| STANDARD ADVERTISING FORMATS | DIMENSION (px) | СРМ  |
|------------------------------|----------------|------|
| Banner/Leaderboard           | 728x90         | 170€ |
| Skyscraper                   | 160x600        | 220€ |
| Medium Rectangle             | 300x250        | 180€ |
| Mobile banner - 4:1          | 320x75         | 130€ |
| Mobile banner - 6:1          | 320x50         | 280€ |

| BIG ADS              | DIMENSION (px) | СРМ  |
|----------------------|----------------|------|
| Large Leaderboard    | 970x90         | 340€ |
| Billboard            | 970x250        | 260€ |
| Halfpage Ad          | 300x600        | 220€ |
| Sitebar              | 300x600        | 390€ |
| Mobile Rectangle     | 300x250        | 260€ |
| Video Ad / Outstream | 1280x720       | 210€ |

| SPECIAL FORMATS                                 | DIMENSION (px)    | СРМ   |
|-------------------------------------------------|-------------------|-------|
| Native Ad                                       | s. Specifications | 400 € |
| Content Super Banner                            | 640x250           | 400 € |
| Mobile interstitial                             | 320x480           | 400 € |
| Mobile Halfpage                                 | 300x600           | 400 € |
| Wallpaper 1 (Leaderboard, Skyscraper)           | 728x90/160x600    | 240 € |
| Wallpaper 2 (Large Leaderboard, Halfpage<br>Ad) | 970x90/300x600    | 430€  |
| Fireplace                                       | 990x90/160x600    | 510€  |