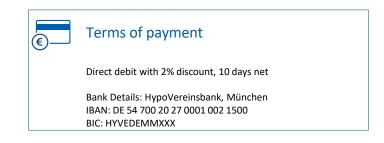

### Terms of payment

Direct debit with 2% discount, 10 days net

Bank Details: HypoVereinsbank, München IBAN: DE 54 700 20 27 0001 002 1500 BIC: HYVEDEMMXXX

Our general terms and conditions apply (www.weka-businessmedien.de/de/agb)