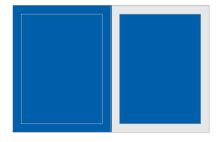

# **Ad formats**

1/1 page

210 x 297 mm\* 185 x 260 mm

 1/3 page
 1/3 page high

 landscape
 210 x 109 mm\*
 63 x 297 mm\*

 185 x 90 mm
 50 x 260 mm

Dimensions width x height \* truncated format Bleed allowance 5 mm on the open sides