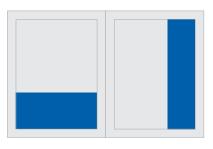

| 1/2 page<br>landscape       | 1/2 page high   |
|-----------------------------|-----------------|
|                             | 102 x 297 mm*   |
| 185 x 125 mm                | 90 x 260 mm     |
|                             |                 |
| 1/4 page high               | 1/4 page corner |
| 54 x 297 mm*<br>43 x 260 mm | 90 x 125 mm     |