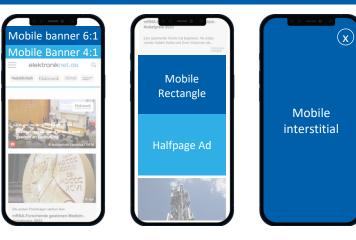

### **MOBILE ADVERTISING FORMATS**

# Prices buildingnet.de *mikado* **[**dachbau magazin Baugewerbe

| STANDARD ADVERTISING FORMATS | DIMENSION (px) | СРМ  |
|------------------------------|----------------|------|
| Banner/Leaderboard           | 728x90         | 170€ |
| Skyscraper                   | 160x600        | 220€ |
| Medium Rectangle             | 300x250        | 180€ |
| Mobile banner - 4:1          | 320x75         | 130€ |
| Mobile banner - 6:1          | 320x50         | 280€ |

| BIG ADS              | DIMENSION (px) | СРМ  |
|----------------------|----------------|------|
| Large Leaderboard    | 970x90         | 340€ |
| Billboard            | 970x250        | 260€ |
| Halfpage Ad          | 300x600        | 220€ |
| Sitebar              | 300x600        | 390€ |
| Mobile Rectangle     | 300x250        | 260€ |
| Video Ad / Outstream | 1280x720       | 210€ |

| SPECIAL FORMATS                                 | DIMENSION (px)    | СРМ   |
|-------------------------------------------------|-------------------|-------|
| Native Ad                                       | s. Specifications | 400 € |
| Content Super Banner                            | 640x250           | 400 € |
| Mobile interstitial                             | 320x480           | 400 € |
| Mobile Halfpage                                 | 300x600           | 400 € |
| Wallpaper 1 (Leaderboard, Skyscraper)           | 728x90/160x600    | 240 € |
| Wallpaper 2 (Large Leaderboard, Halfpage<br>Ad) | 970x90/300x600    | 430€  |
| Fireplace                                       | 990x90/160x600    | 510€  |