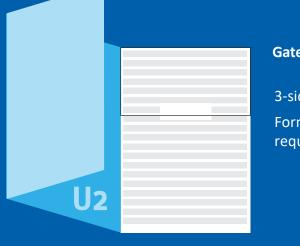

### Gatefolder

3-sided, opening to the right or left Format details are available on request

mm my mm