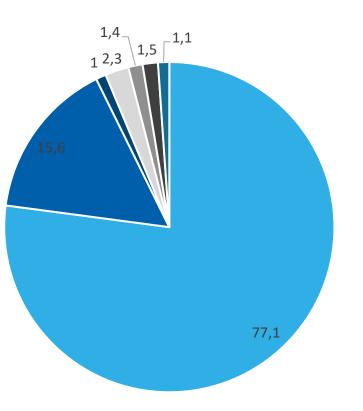

| Total scope                               | 596.00 pages | = | 100,00 % |
|-------------------------------------------|--------------|---|----------|
| Editorial section                         | 465.80 pages | = | 78,15 %  |
| Advertisement section                     | 130.20 pages | = | 21,85 %  |
| of which jobs/opportunity ads             | 0.00 pages   | = | 0,00 %   |
| of which publisher's own advertisements   | 29.33 pages  | = | 22,53 %  |
| Bound inserts                             | 0.00 pages   |   |          |
| Supplements                               | 4.00 pages   |   |          |
| Content analysis of the editorial section | 465.80 pages | = | 100 %    |
| Title                                     | 12,00 pages  | = | 2,58 %   |
| Editorial                                 | 9.42 pages   | = | 2,02 %   |
| Contents                                  | 14.25 pages  | = | 3,06 %   |
| Roof up to date                           | 21.50 pages  | = | 4,62 %   |
| Metal up to date                          | 4.59 pages   | = | 0,99 %   |
| Topic of the month                        | 244.59 pages | = | 52,51 %  |
| Management                                | 27.68 pages  | = | 5,94 %   |
| Commercial vehicles                       | 4.67 pages   | = | 1,00 %   |
| Trade fair                                | 0.00 pages   | = | 0,00 %   |
| Roof market                               | 7,25 pages   | = | 1,56 %   |
| Metal market                              | 5.00 pages   | = | 1,07 %   |
| Technology in detail                      | 50.76 pages  | = | 10,90 %  |
| Industry                                  | 12.42 pages  | = | 2,67 %   |
| Roof worlds                               | 38.00 pages  | = | 8,16 %   |
| Metal worlds                              | 3.00 pages   | = | 0,64 %   |
| Preview                                   | 10.67 pages  | = | 2,29 %   |