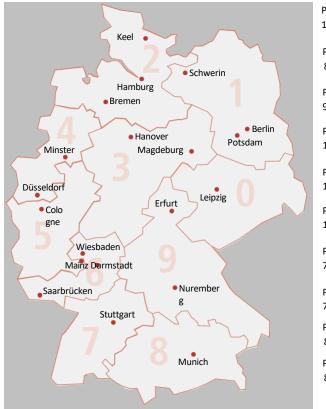

#### Distribution by zip code area

|                   | Postal routing district 0<br>1,188 copies |
|-------------------|-------------------------------------------|
|                   | Postal routing district 1<br>874 copies   |
|                   | Postal routing district 2<br>920 copies   |
|                   | Postal routing district 3 1,158 copies    |
| $\langle \rangle$ | Postal routing district 4 1,148 copies    |
| $\checkmark$      | Postal routing district 5<br>1,455 copies |
|                   | Postal routing district 6<br>722 copies   |
|                   | Postal routing district 7<br>772 copies   |
|                   | Postal routing district 8<br>841 copies   |
|                   | Postal routing district 9<br>822 copies   |
|                   |                                           |