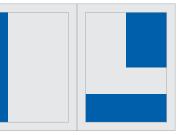

230 mm × 214 mm\* 149 mm × 297 mm\* 141 mm × 262 mm 195 mm × 196 mm

ШЕКА BUSINESS MEDIEN

Junior Page

148 mm × 213 mm\* 140 mm × 190 mm

112 mm x 297 mm\* 230 mm × 154 mm\* 195 mm × 131 mm 95 mm × 262 mm

#### 1/3 page horizontal 1/3 page vertical

230 mm × 110 mm\* 72 mm × 297 mm\* 195 mm × 87 mm 61 mm × 262 mm

#### 1/4 page vertical 1/4 page square

53 mm × 297 mm\* 112 mm × 143 mm\* 45 mm × 262 mm 95 mm × 131 mm

1/4 page

horizontal

230 mm × 88 mm\*

195 mm × 65 mm

1/8 page vertical 1/8 page square

53 mm × 139 mm\* 112 mm × 68 mm\* 45 mm × 131 mm 95 mm × 65 mm