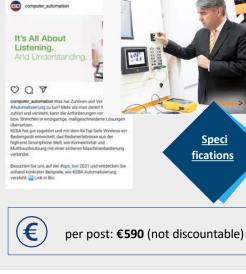

#### Social media adverts

Advertise your social media channels using our standardised template, which can be animated on request, and lead directly to your desired network with a click. Simply send us your data and images and we will take care of the layout for you, including optional moving images:

- Description text with 320 characters incl. spaces
- Logo (max. width: 55 mm)
- Image 55 × 30 mm
- Video URL or GIF file
- Specify the desired network.

Social media adverts can be booked in the "SCREEN EDITION 2024" (see page 12).