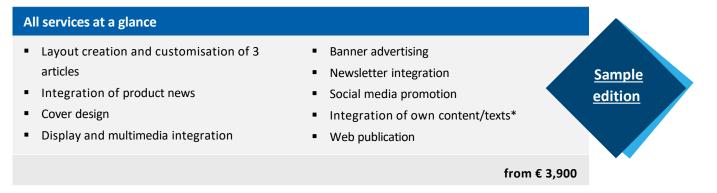

#### Option 3: Advertorial + video news + matchmaker + live website

- ✓ All services from options 1 and 2
- Video flat rate (your video content can be updated at any time over a period of 12 months)
- Including promotion of your videos via our LinkedIn channel and on computerautomation.de

3,900€