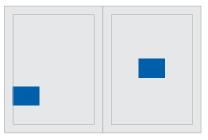

#### 1/4 page vertical 1/4 page square

53 mm × 297 mm\* 112 mm × 143 mm\* 45 mm × 262 mm 95 mm × 131 mm

1/4 page

horizontal

230 mm × 88 mm\*

195 mm × 65 mm

1/8 page vertical 1/8 page square

53 mm × 139 mm\* 112 mm × 68 mm\* 45 mm × 131 mm 95 mm × 65 mm

> 1/8 page horizontal

230 mm × 38 mm\* 195 mm × 33 mm

Island display

60 mm × 50 mm

 $\searrow$ Please send advertising material by e-mail to:

> DISPO.computerautomation @wekanet.de

Dimensions width x height \* bleed format: 5 mm bleed allowance on the open sides