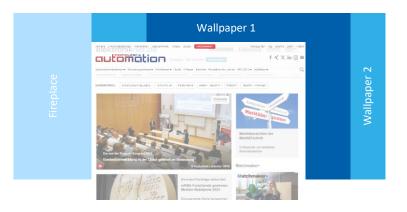

| SPECIAL FORMATS                                 | DIMENSION (px)      | ТКР   |
|-------------------------------------------------|---------------------|-------|
| Native Ad                                       | s. Specifications   | 400 € |
| Content Super Banner                            | 640x250             | 400 € |
| Mobile interstitial                             | 320x480             | 400 € |
| Mobile Halfpage                                 | 300x600             | 400 € |
| Wallpaper 1 (Leaderboard, Skyscraper)           | 728x90/160x600      | 390 € |
| Wallpaper 2 (Large Leaderboard, Halfpage<br>Ad) | 970x90/300x600      | 430€  |
| Fireplace                                       | 990x90/160x600 (x2) | 510€  |