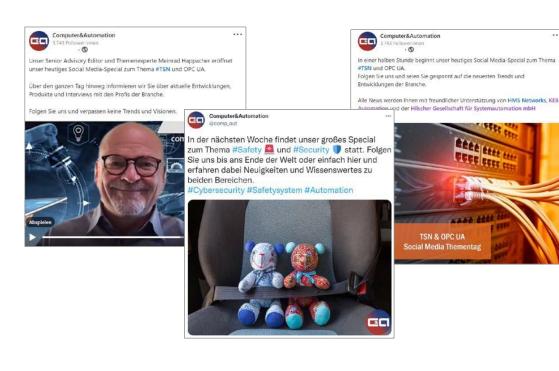

#### Social media adverts

Advertise your social media channels using our standardised template, which can be animated on request, and lead directly to your desired network with a click. Simply send us your data and images and we will take care of the layout for you, including optional moving images:

- Description text with 320 characters incl. spaces
- Logo (max. width: 55 mm)
- Image 55 × 30 mm
- Video URL or GIF file
- Specify the desired network.

Social media adverts can be booked in the "SCREEN EDITION 2024" (see page 12).