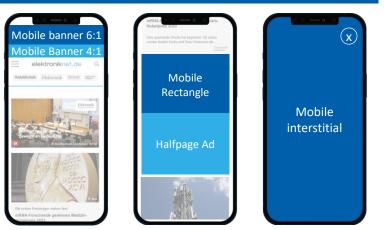

### Website advertising rates

| STANDARD ADVERTISING FORMATS | DIMENSION (px) | ТКР   |
|------------------------------|----------------|-------|
| Leaderboard                  | 728x90         | 270€  |
| Skyscraper                   | 160x600        | 170€  |
| Medium Rectangle             | 300x250        | 210€  |
| Mobile banner - 4:1          | 320x75         | 130€  |
| Mobile Banner - 6:1          | 320x50         | 280 € |

| BIG ADS              | DIMENSION (px) | ТКР  |
|----------------------|----------------|------|
| Large Leaderboard    | 970x90         | 340€ |
| Billboard            | 970x250        | 400€ |
| Halfpage Ad          | 300x600        | 310€ |
| Sitebar              | 300x600        | 390€ |
| Mobile Rectangle     | 300x250        | 260€ |
| Video Ad / Outstream | 1280x720       | 210€ |

| SPECIAL FORMATS                                 | DIMENSION (px)      | ТКР   |
|-------------------------------------------------|---------------------|-------|
| Native Ad                                       | s. Specifications   | 400 € |
| Content Super Banner                            | 640x250             | 400 € |
| Mobile interstitial                             | 320x480             | 400 € |
| Mobile Halfpage                                 | 300x600             | 400 € |
| Wallpaper 1 (Leaderboard, Skyscraper)           | 728x90/160x600      | 390 € |
| Wallpaper 2 (Large Leaderboard, Halfpage<br>Ad) | 970x90/300x600      | 430€  |
| Fireplace                                       | 990x90/160x600 (x2) | 510€  |