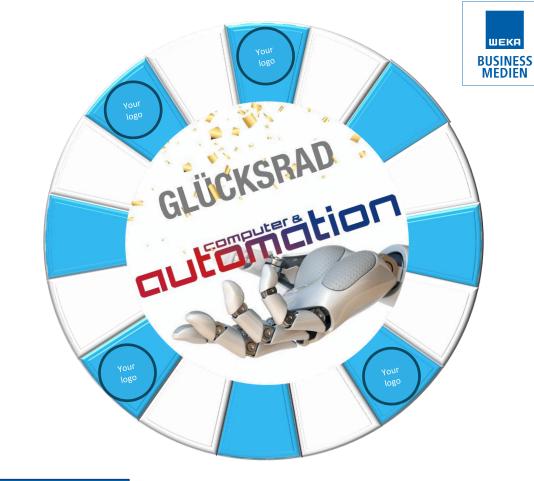

## Wheel of fortune for SPS 2024

At the Computer & Automation stand during SPS 2024, visitors can look forward to a wheel of fortune with many exciting prizes. The wheel of fortune is a crowd-puller and an ideal way for you to attract attention to your company before, during, and after the trade fair. Optionally, it can be used specifically for your trade fair presentation.

#### Wheel of fortune package\*

- In the run-up to the trade fair, naming as a sponsor and logo image on computer-automation.de with additional advertising in at least 6 newsletters
- Self-advertisement in Computer&Automation 11/24 and in THE OFFICIAL DAILY on 12, 13 and 14 November
- Your logo on the wheel of fortune
- Your logo on the roll-up for advertising at the trade fair
- Issue of your promotional gift and recommendation to visit your trade fair stand
- Mailing sent after the trade fair to all Wheel of Fortune participants with mention of name and logo presence
- Optional: Sponsorship of a main prize with separate live raffle

€ 2.900

\*Limited number of available slots