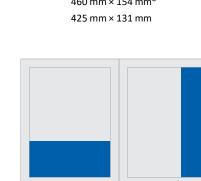

### **Ad formats**

2 × 1/1 over gutter with bleed

460 mm × 297 mm\*

2 × 1/2 over gutter

460 mm × 154 mm\*

1/1 page

230 mm × 297 mm\* 195 mm × 262 mm

3/4 page horizontal 3/4 page vertical

230 mm × 214 mm\* 149 mm × 297 mm\* 141 mm × 262 mm 195 mm × 196 mm

ШЕКА BUSINESS MEDIEN

Junior Page

148 mm × 213 mm\* 140 mm × 190 mm

112 mm x 297 mm\* 230 mm × 154 mm\* 195 mm × 131 mm 95 mm × 262 mm