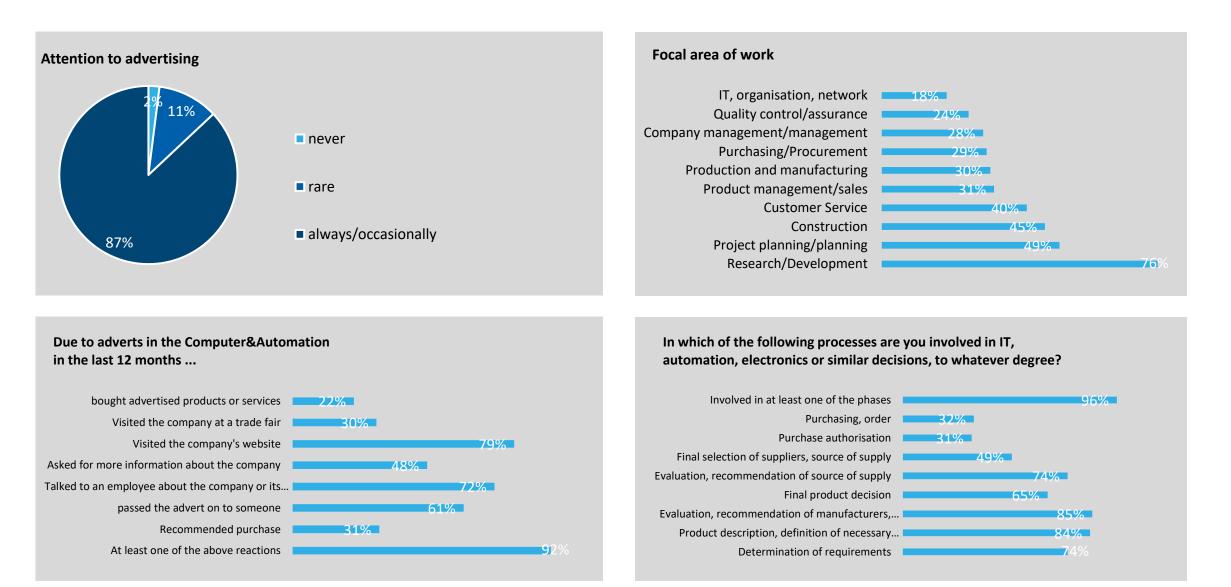

s industry and has been reporting in-depth on the fusion of IT and OT (Operational Technology).

#### 360° communication.

Computer&Automation reaches its target group in a cross-media and networked way. With the trade magazine, the online platform computer-automation.de, the newsletters, the social media channels and the events, Computer&Automation is always present with the right information at the right time for its target group. Rely on the Computer&Automation media brand as a guarantee for successful cross-media communication! Total distributed circulation: 58.158\* Of which extended e-paper: 45.272\*



360°

The current e-paper issue is actively distributed via the e-paper newsletter and also via the website computer-automation.de. \*Source: IVW Q2/2023





### **Target group**





### **Target group/dissemination**

шека BUSINESS MEDIEN

Target group: Decision-makers in the user industries of the automation technology

Publication: monthly, 12 issues + 4 special issues (3 in the magazine) + trade fair newspaper THE OFFICIAL DAILY for SPS 2024

Booklet size: 230 mm × 297 mm

Year: 25th year 2024

Circulation: 25,719 copies

Membership/ Participation: <u>IVW</u>

#### **Subscription prices:**

Annual subscription print domestic 78.40 €, thereof 49.00 € magazine, 29,40 € postage Annual print subscription abroad € 88.60, thereof € 49.00 magazine, € 39.60 postage incl. the current VAT.

Single issue print 7.50 €, incl. VAT, plus 3.00 € shipping costs

<u>Annual subscription digital e-paper (domestic/abroad) €24.99</u>, incl. VAT, excluding shipping costs

Single issue